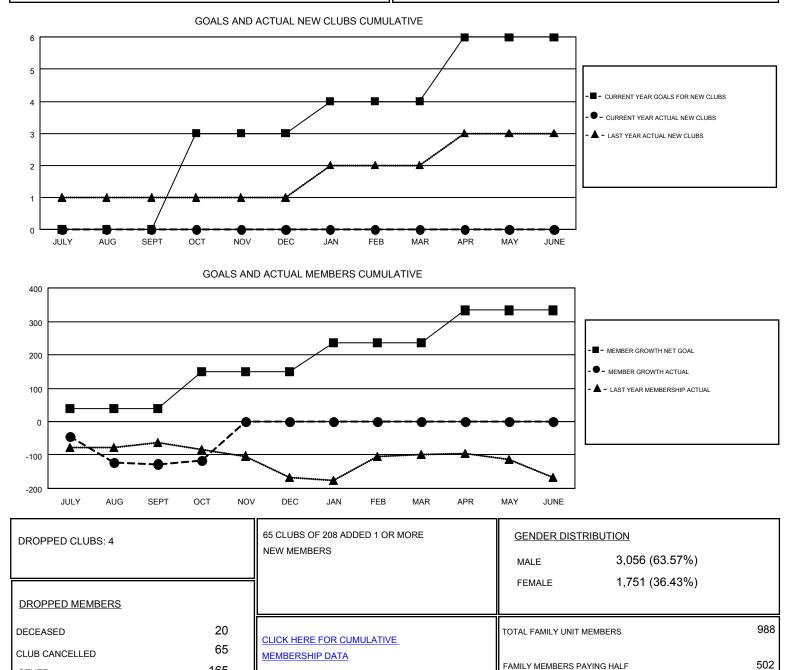

# Results as of: 10/31/2018

#### GMT: CARLTON LLOYD

| GMT    | CA. | 1 |
|--------|-----|---|
| Givi i | Un. | 1 |

| Clubs                 |               |           |               | Members               |                           |                         |                                                    |
|-----------------------|---------------|-----------|---------------|-----------------------|---------------------------|-------------------------|----------------------------------------------------|
| RESULTS FOR 2018-2019 |               |           |               | RESULTS FOR 2018-2019 |                           |                         |                                                    |
| QUARTER               | NEW CLUB GOAL | NEW CLUBS | DROPPED CLUBS | QUARTER               | MEMBER GROWTH NET<br>GOAL | MEMBER GROWTH<br>ACTUAL | DROPPED<br>MEMBERS ACTUAL<br>(including transfers) |
| JULY/AUG/SEPT         | 0             | 0         | 3             | JULY/AUG/SEPT         | 38                        | 124                     | 235                                                |
| OCT/NOV/DEC           | 3             | 0         | 1             | OCT/NOV/DEC           | 111                       | 31                      | 15                                                 |
| JAN/FEB/MAR           | 1             | 0         | 0             | JAN/FEB/MAR           | 87                        | 0                       | 0                                                  |
| APR/MAY/JUNE          | 2             | 0         | 0             | APR/MAY/JUNE          | 97                        | 0                       | 0                                                  |